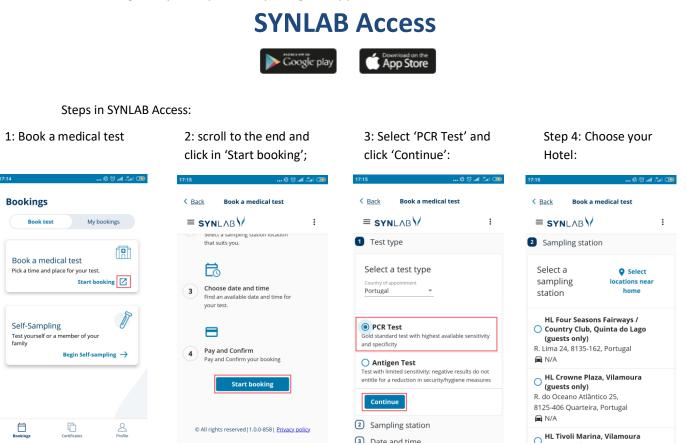

Do you need a COVID-19 Test?

Hospital de Loulé has made it easier for you to get a COVID-19 test.

Pre-booking is required, preferably using our app:

Alternatively, you can book your test by e-mail, to covid@hospitaldeloule.com, including the following information: